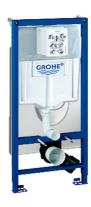

## **Technical Datasheet**

Product Code: 01738536

Product Description: Rapid SL for WC flushing cistern GD 2 with small maintenance access - 1.13 m

installation height.

## **Specification**

| •                        |               |
|--------------------------|---------------|
| Range Name:              | Rapid SI      |
| Colour:                  | White         |
| Barcode:                 | 4005176863929 |
| Packaged Weight (kg):    | 13 kg         |
| Packaged Length (Metre): | 1.17          |
| Packaged Width (Metre):  | 0.52          |
| Packaged Height (Metre): | 0.15          |
|                          |               |

## **Key Features**

- GROHE Rapid SL installation system for wall-hung toilets low-noise flush and eco features
- Have total confidence when fitting your wall-hung toilet with the GROHE Rapid SL 2-in-1 installation
- The steel frame is certified to hold loads of over 400 kg for ultimate stability and it can be insta