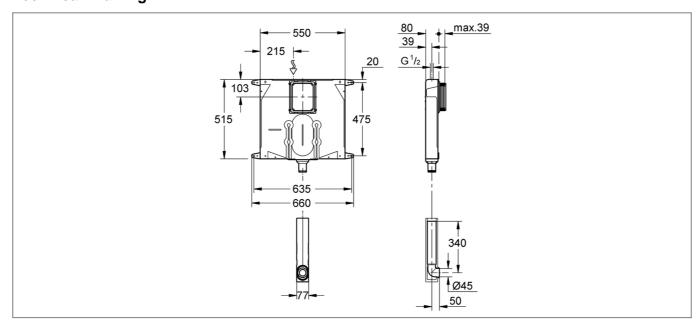

## **Technical Datasheet**

Product Code: 01738863

Product Description: Flushing cistern for WC

## **Specification**

| Product Guarantee:    | 5 Years           |
|-----------------------|-------------------|
| Barcode:              | 4005176832345     |
| Packaged Weight (kg): | 4.28 kg           |
| Material:             | Plastic           |
| Style:                | Modern            |
| Cistern Flush:        | Dual/Single Flush |



## **Key Features**

- Water supply connection from top
- Protection during construction phase
- With plaster base coating made of vinyl fleece With angle valve  $\frac{1}{2}$ ".
- Includes push fit flexible hose union & fixing brackets
- pneumatic discharge valve offering 2 modes of operation: dual flush or single flush

## **Technical Drawing**