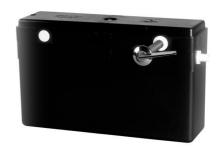

## **Technical Datasheet**

Product Code: 140CFH15CP

Product Description: Macdee CFH15CP Hideaway Cist SIDO 340mm CP Lvr

## **Key Features**

- Allows flush volumes to be varied between 6/7/9 litres
- Ideal for both new & replacement installations
- Features side inlet bottom inlet versions are also available
- Single flush function with 340mm chrome lever
- WRAS approved