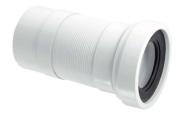

## **Technical Datasheet**

Product Code: 364WCF26P

Product Description: McAlpine WC-F26P - 4"/110mm Plain End Outlet Flexible WC Connector (Long

Length) WC-F26P

## **Key Features**

- Available In 2 Lengths
- 97-107Mm Inlet Suits All Pan Spigots
- Enables Easy Installation Of Wc Pans In Awkward Situations
- Complies With Din 1389:2000-05
- Manufactured In Polypropylene
- Lga Certified