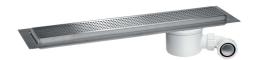

## **Technical Datasheet**

Product Code: 370CD700SQ

Product Description: McAlpine CD700-SQ Channel Drain (square) CD700-SQ

## **Key Features**

- Available In 6 Cover Plate Lengths From 548Mm To 1148Mm
- Highest Quality Grade 304 Stainless Steel Cover Plate
- Cover Plate Reversible To Accommodate Tiles Up To 8Mm
- Frame Height Adjustable To Suit Tiles Up To 16Mm
- Supplied With 50Mm Water Seal Trap And Adjustable Height Support Legs