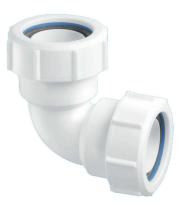

## **Technical Datasheet**

Product Code: 372MT4

Product Description: McAlpine 1.1/2" 90deg Multifit Bend MT4 MT4

## **Key Features**

• Available In 1¼", 1½", And 2" Sizes