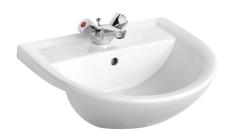

## **Technical Datasheet**

Product Code: BAE895801

Product Description: Armitage Shanks Sandringham 21 500mm 1 Taphole Semi-Countertop Washbasin

## **Key Features**

- Wide-ranging bathroom ceramic collection with modern expressive design
- Manufactured from high quality vitreous china
- · Space saving design ideal for countertop mounting
- Features 1 tap hole suitable for mono basin mixer use
- · Overflow included to prevent any bathroom accidents
- Alternatively available with optional tap holes, overflow & chainstay
- Matching sanitaryware are also available in the Smyle range