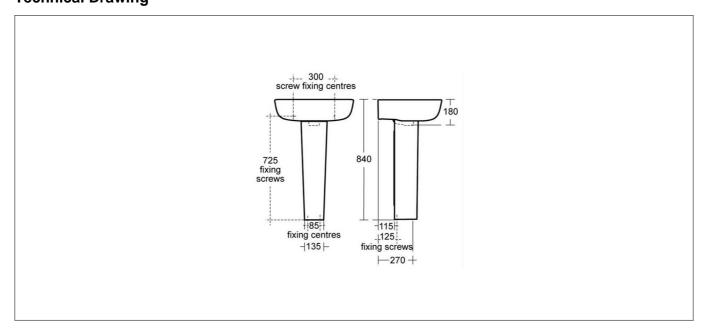

## **Technical Datasheet**

Product Code: BEE156901

Product Description: Ideal Standard Studio Echo Full Pedestal

## **Specification**

| Product Guarantee: | Lifetime      |
|--------------------|---------------|
| Barcode:           | 5017830534310 |
| Made In the UK:    | Yes           |
| Material:          | Ceramic       |
| Style:             | Modern        |
| Shape:             | Round         |
|                    |               |



## **Key Features**

- Wide-ranging bathroom ceramic collection with modern expressive design
- Manufactured from high quality white ceramic
- Floor mounted design ideal for a fresh & tidy finish
- Compatible with Studio Echo basin range
- Matching sanitaryware are also available in the Studio Echo range

## **Technical Drawing**