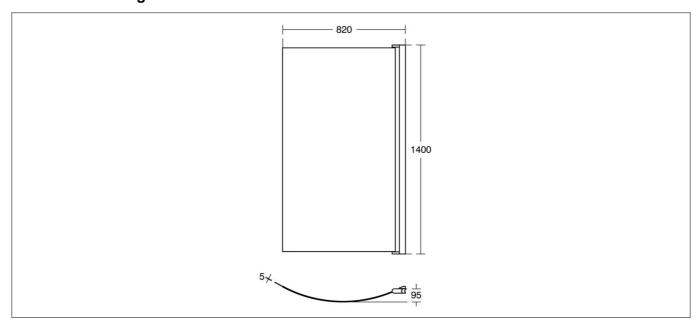

|
| Product Guarantee:       | 10 Years      |  |
| Barcode:                 | 5017830471417 |  |
| Packaged Weight (kg):    | 32 kg         |  |
| Packaged Length (Metre): | 1.58          |  |
| Packaged Width (Metre):  | 0.26          |  |
| Packaged Height (M3):    | 0.135         |  |
| Material:                | Glass         |  |
| Adjustment:              | 20            |  |
| Glass Style:             | Tempered      |  |
| Glass Thickness:         | 5 mm          |  |
|                          |               |  |



## **Key Features**

- This Tempo Bath Screen allows you to enjoy showering and bathing in the same space.
- Manufactured from high quality 5mm safety glass
- Incorporates rise and fall hinges for smoother operation
- Up to 20mm adjustment

## **Technical Drawing**