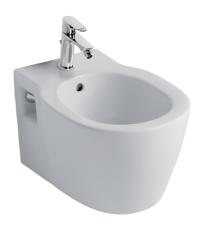

## **Technical Datasheet**

Product Code: BEE799601

Product Description: Ideal Standard Concept 1 Tap Hole Wall Mounted Bidet

## **Key Features**

- Wide-ranging bathroom furniture collection with modern expressive design
- Manufactured from high quality vitreous china
- Wall hung design creates the illusion of more floor space
- Features 1 tap hole suitable for mono basin mixer use
- Overflow included to prevent any bathroom accidents
- Matching sanitaryware is also available in the Concept range