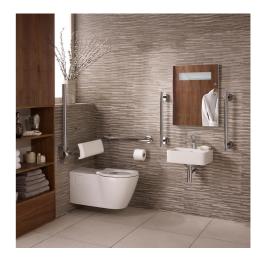

## **Key Features**

- Wide-ranging bathroom furniture collection with modern expressive design
- Manufactured from high quality white ceramic
- Rimless technology for a cleaner & more hygenic flush
- Wall hung designs creates the illusion of more floor space
- Includes square 1 tap hole basin with integrated overflow
- Chrome grab rails & hinged arm included for extra support
- Waste, dual flush plate & washbasin mixer all included
- Matching sanitaryware are also available in the Freedom range