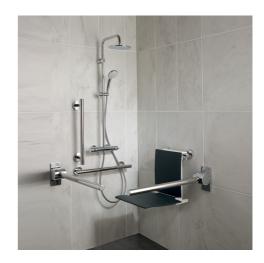

## **Key Features**

- Wide-ranging bathroom furniture collection with modern expressive design
- Manufactured from quality metal coated in a luxury chrome
- Designed for wheelchair users in mind for easy access
- Features removable 12LMP eco flow regulator
- Easy turn shower & shower kit handles
- Includes flow control with integral diverter
- Complete with grab rail, hinged arm, shower seat, valve & hose