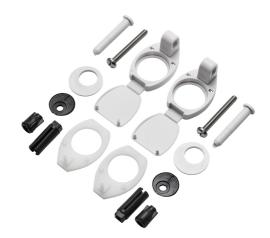

## **Technical Datasheet**

Product Code: BES972701

Product Description: Ideal Standard S972701 Camargue Saturn Seat Hinges

## **Key Features**

- Suitable For Orion Seats Onlt
- Seat Fittings Pack
- Screws Included