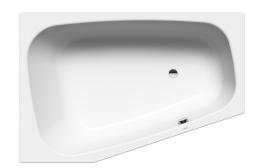

## **Technical Datasheet**

Product Code: BS79133

Product Description: Kaldewei PLAZA DUO right 190 "Waterfall Inlet"

## **Specification**

| Material:                | Steel Enamel |
|--------------------------|--------------|
| Style:                   | Modern       |
| Shape:                   | Corner       |
| Bath Handing:            | Right Handed |
| Overflow Included:       | No           |
| Waste Included:          | No           |
| Bath Thickness:          | 3.5 mm       |
| Product Guarantee:       | 30 Years     |
| Water Capacity (litres): | 273          |