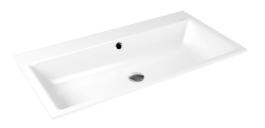

## **Technical Datasheet**

Product Code: BST25540

Product Description: Puro 3152 Built-in Basin 900x460 1TH

## **Specification**

| Product Guarantee:   | 30 Years      |
|----------------------|---------------|
| Barcode:             | 4001112974643 |
| Projection (mm):     | 460           |
| Material:            | Steel Enamel  |
| Style:               | Modern        |
| Shape:               | Rectangular   |
| Number Of Tap Holes: | 1             |
|                      |               |

## **Key Features**

- Harmonises perfectly with the Puro bath series
- Very generous interior dimensions
- Features 1 tap hole suitable for mono basin mixer use
- Overflow included to prevent any bathroom accidents
- Backed by Kaldewei's 30 year guarantee