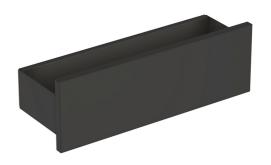

## **Technical Datasheet**

Product Code: GB.500.362.JK.1

Product Description: Geb 500.362.JK.1 Smyle Square 450mm Box Shelf

## **Key Features**

- Wide-ranging bathroom furniture collection with modern expressive design
- Manufactured from high quality materials
- Ideal design to store all your bathroom essentials
- Matching furniture is available from the Smyle range