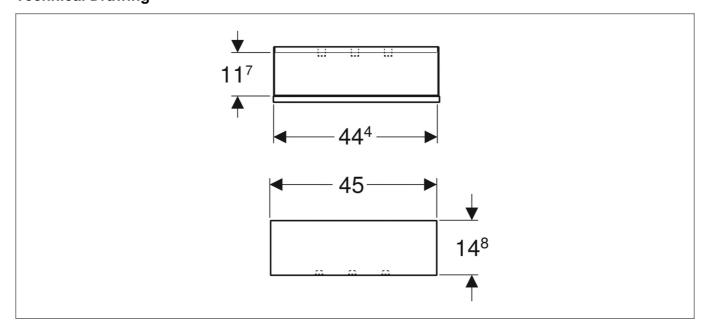

duct Guarantee:       | 2 Years       |  |
| Material:                | Chipboard     |  |
| Style:                   | Modern        |  |
| Range Name:              | Smyle Square  |  |
| Colour:                  | Dark Wood     |  |
| Barcode:                 | 4025416432685 |  |
| Packaged Weight (kg):    | 3.832 kg      |  |
| Packaged Length (Metre): | 0.5           |  |
| Packaged Width (Metre):  | 0.16          |  |
| Packaged Height (Metre): | 0.17          |  |
|                          |               |  |



## **Key Features**

- Wide-ranging bathroom furniture collection with modern expressive design
- Manufactured from high quality materials
- Ideal design to store all your bathroom essentials
- Matching furniture is available from the Smyle range

## **Technical Drawing**