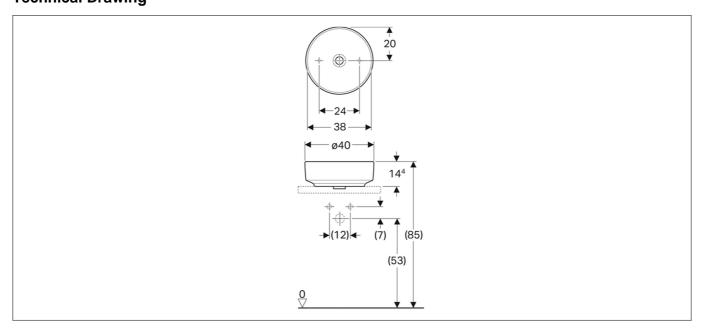

m Round 400mm Lay On Basin Without Overflow

## **Specification**

| Product Guarantee:   | 10 Years      |
|----------------------|---------------|
| Barcode:             | 4025416682882 |
| Projection (mm):     | 400           |
| Material:            | Fine Fireclay |
| Style:               | Modern        |
| Shape:               | Round         |
| Number Of Tap Holes: | 0             |
|                      |               |



## **Key Features**

- Wide-ranging bathroom ceramic collection with modern expressive design
- Manufactured from high quality white vitreous china
- · Ideal design for mounting on washbasin cabinets
- Alternatively available in 450mm with 1 tap hole & overflow options
- Matching sanitaryware are also available in the Geberit range

## **Technical Drawing**