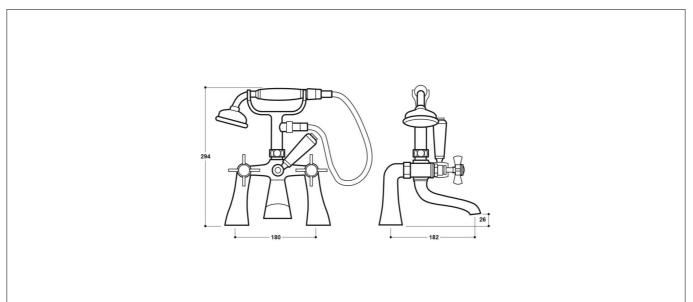

## **Technical Drawing**

Dimensions: All measurements are in millimetres and are subject to normal manufacturing variations

Due to a continuing development programme to improve design and performance, we reserve all rights to vary specifications without prior notice. Please note, all accessories are for photographic purposes only.

## Specification

| Product Guarantee:      | Lifetime            |
|-------------------------|---------------------|
| Barcode:                | 7081247612471       |
| Material:               | Brass               |
| Handle Type:            | Crosshead           |
| Tap Pressure:           | Low - High Pressure |
| Min Operating Pressure: | 1 Bar               |
| Waste Included:         | No                  |
| Number Of Tap Holes:    | 2                   |
| Approvals:              | WRAS Approved       |
| Projection (mm):        | 182                 |
| Colour:                 | Chrome              |
|                         |                     |