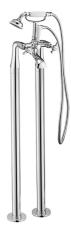

## **Technical Datasheet**

Product Code: SY-KC88-N

Product Description: Synergy Henbury KC Freestanding Bath Shower Mixer

## **Key Features**

- · Wide-ranging bathroom brassware collection with modern expressive design
- Manufactured from high quality brass
- · Coated in a luxury chrome finish
- · Decorative cross heads with classic white indices
- Ceramic disc technology for long life & smooth operation
- Features full turn operation