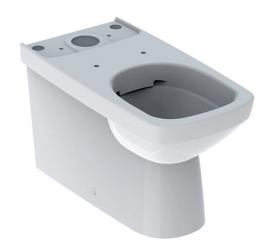

## **Technical Datasheet**

Product Code: GB.500.489.01.7

Product Description: Geb 500.489.01.7 Selnova Sq CC BTW WC HO/Vert Out

## **Key Features**

- Wide-ranging bathroom furniture collection with modern expressive design
- Manufactured from high quality white vitreous china
- Suitable for use with back to wall WC furniture units
- Designed to hide unslightly pipework after installation
- Optional soft close seat is available from this range
- Matching sanitaryware are also available in the Selnova range