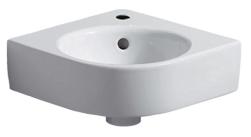

## **Technical Datasheet**

Product Code: GB.501.519.00.6

Product Description: Geb 501.519.00.6 Selnova Rnd Corner Bsn 320 1TH

## Specification

| Product Guarantee:   | 10 Years       |
|----------------------|----------------|
| Barcode:             | 4025410755025  |
| Projection (mm):     | 320            |
| Material:            | Vitreous China |
| Style:               | Modern         |
| Shape:               | Corner         |
| Number Of Tap Holes: | 1              |
|                      |                |

## Key Features

- Wide-ranging bathroom ceramic collection with modern expressive design
- Manufactured from high quality white vitreous china
- Features 1 tap hole suitable for mono basin mixer use
- · Overflow hole included to prevent any bathroom accidents
- Other styles & sizes are available too choose from