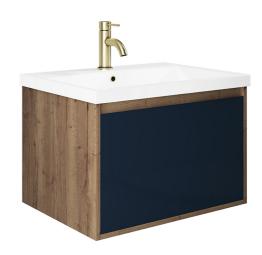

## **Technical Datasheet**

Product Code: SY-CRA01-IB

Product Description: Synergy Craft 600mm W/Hung Vanity Unt 1 Drw Oak&IB

## **Key Features**

- Wide-ranging bathroom furniture collection with modern expressive design
- Manufactured from high quality materials
- Coated in a luxury oak & indigo blue finish
- Space saving design ideal for wall mounting
- Designed to store all your bathroom essentials
- Other sizes & finishes are available in this range