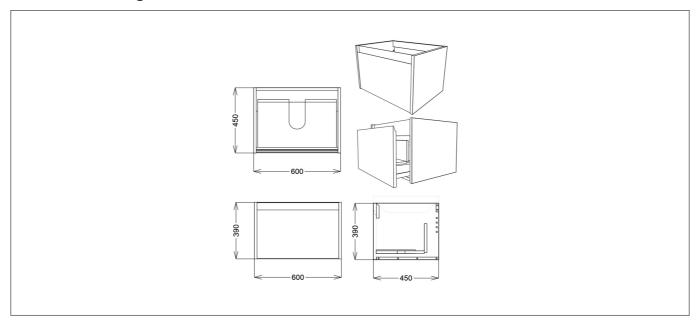

## **Technical Drawing**

## **Specification**

| Number Of Drawers:       | 1             |
|--------------------------|---------------|
| Handle Type:             | Pull          |
| Material:                | MFC           |
| Style:                   | Modern        |
| Product Guarantee:       | Lifetime      |
| Barcode:                 | 5056474509100 |
| Packaged Weight:         | 22 kg         |
| Packaged Length (Metre): | 0.465         |
| Packaged Width (Metre):  | 0.615         |
| Packaged Height (Metre): | 0.425         |
| Made In the UK:          | Yes           |
|                          |               |