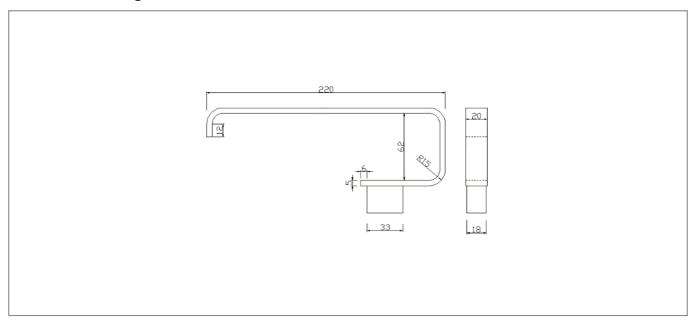

------|
| Material:                | Brass         |
| Style:                   | Modern        |
| Range Name:              | Stella        |
| Shape:                   | Round         |
| Colour:                  | Brushed Brass |
| Barcode:                 | 5056474516436 |
| Packaged Weight (kg):    | 0.38 kg       |
| Packaged Length (Metre): | 0.22          |
| Packaged Width (Metre):  | 0.105         |
| Packaged Height (Metre): | 0.02          |
|                          |               |



## **Key Features**

- Wide-ranging bathroom furniture collection with modern expressive design
- Manufactured from high quality brass
- · Coated in a luxury brushed brass finish
- Space saving design ideal for wall mounting
- Also available in black & chrome finish

## **Technical Drawing**