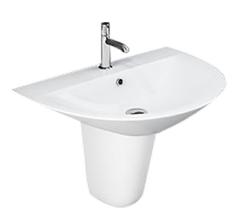

## **Technical Datasheet**

Product Code: MORHP2500AWHA

Product Description: RAK Morning Half Pedestal

## **Key Features**

- Wide-ranging bathroom ceramic collection with modern expressive design
- · Manufactured from high quality white vitreous china
- Space saving design ideal for wall mounting
- Matching sanitaryware are also available in the Morning range