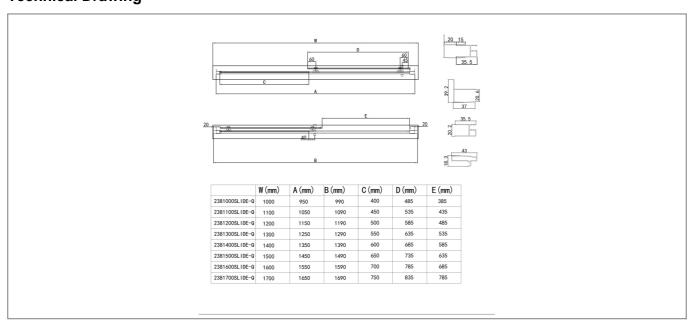

## **Technical Drawing**

Dimensions: All measurements are in millimetres and are subject to normal manufacturing variations