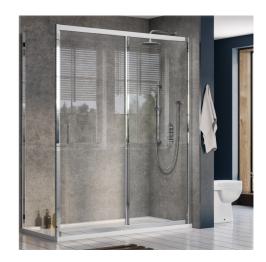

## **Technical Datasheet**

Product Code: 2381400SLIDE-Q

Product Description: ARLEY Ralus6 1400mm Sliding Door (1850mm)

## **Specification**

| •                    |             |  |
|----------------------|-------------|--|
| Material:            | Glass       |  |
| Style:               | Modern      |  |
| Shape:               | Rectangular |  |
| Colour:              | Clear       |  |
| Adjustment (mm):     | 40          |  |
| Orientation:         | Vertical    |  |
| Glass Style:         | Tempered    |  |
| Handle Type:         | Bar         |  |
| Product Guarantee:   | 10 Years    |  |
| Number Of Doors:     | 1           |  |
| Product Width (mm):  | 1400        |  |
| Product Height (mm): | 1850        |  |
|                      |             |  |

## **Key Features**

- Wide-ranging enclosure collection with modern expressive design
- Manufactured from high quality 6mm tempered glass
- · Coated in a quality EazeeKleen glass coating
- · Features polished profiles for a sparkling finish
- Suitable for both recess or corner installations
- Optional side panels are available to make up enclosure
- Also available in 1000, 1200, 1300, 1500, 1600 & 1700mm