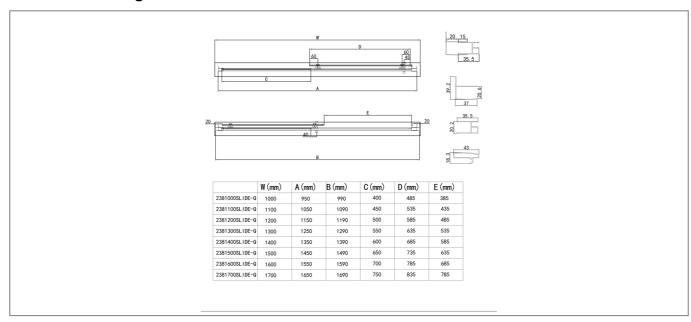

## **Technical Drawing**

## **Specification**

| •                    |             |  |
|----------------------|-------------|--|
| Material:            | Glass       |  |
| Style:               | Modern      |  |
| Shape:               | Rectangular |  |
| Colour:              | Clear       |  |
| Adjustment (mm):     | 40          |  |
| Orientation:         | Vertical    |  |
| Glass Style:         | Tempered    |  |
| Handle Type:         | Bar         |  |
| Product Guarantee:   | 10 Years    |  |
| Number Of Doors:     | 1           |  |
| Product Width (mm):  | 1400        |  |
| Product Height (mm): | 1850        |  |
|                      |             |  |