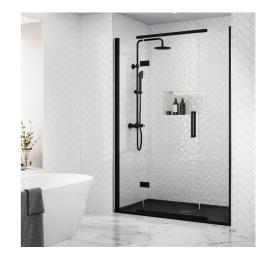

## **Technical Datasheet**

Product Code: AQ1043

Product Description: Aquadart 1000 Inline Hinge Door Clear Glass Pack

## **Specification**

| Material:            | Glass       |
|----------------------|-------------|
| Style:               | Modern      |
| Shape:               | Rectangular |
| Colour:              | Clear       |
| Orientation:         | Vertical    |
| Glass Style:         | Toughened   |
| Product Guarantee:   | Lifetime    |
| Made In the UK:      | Yes         |
| Product Width (mm):  | 1000        |
| Product Height (mm): | 1950        |
|                      |             |

## **Key Features**

- · Semi-frameless recess hinge door boasts sophisticated simplicity
- Glass is coated in a Clean & Clear™ glass protection preventing limescale
- Compatible with Inline AQ4042BLK & AQ4042BRS door metal packs
- Side panels can be added to create 2 sided or 3 sided enclosures
- Other sizes are available to purchase